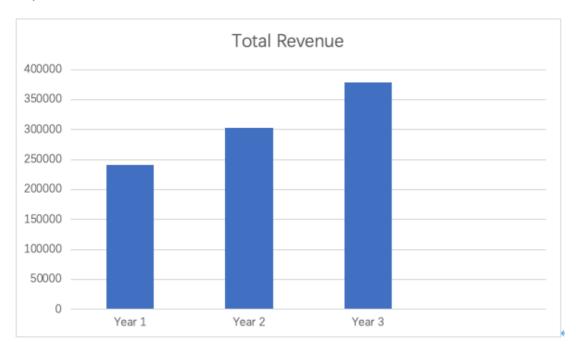

#### 7.2 TEMPORARY PROJECTION

First year:

Basic product: Selling price of the product 750 €

Total number of customers = 200 people

Pro product: Selling price of the product 1,300 €

Total number of customers = 70 people

Total revenue = Revenue of Basic product + Revenue of Pro product = 750\*200+ 1300\*70 =

241,000€

Second year:

Basic product: Selling price of the product 750 €

Total number of customers = 230 people

Pro product: Selling price of the product 1,300 €

Total number of customers = 100 people

Total revenue= Revenue of Basic product + Revenue of Pro product = 750\*230+ 1300\*100 =

302,500€

Third year:

Basic product: Selling price of the product 750 €

Total number of customers = 250 people

Pro product: Selling price of the product 1,300 €

Total number of customers = 150 people

Total revenue= Revenue of Basic product + Revenue of Pro product = 750\*230+ 1300\*100 = 378,500€