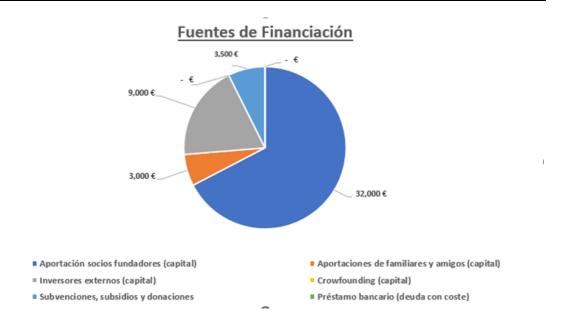

#### 8.6 FINAL INVESTMENT

According to the company's cash flow status and the initial investment amount analysis, the following investment distribution table is obtained. The main investment method is concentrated on the company's shareholders to raise funds, totaling 32,000 euros in three years. 9,000 euros external investment, 3,000 euros family and friends support and 3,500 euros grants and subsidies.

ompany valuation and share allocation:

Enterprise value over a 3 year time frame =€219,809

Enterprise value over a 5 year time frame =€383,697

|                     | Aporte de<br>capital | % sobre total<br>capital | % sobre total<br>financiación | % valor actual 3<br>años | % valor actual 5<br>años | Participación<br>societaria |
|---------------------|----------------------|--------------------------|-------------------------------|--------------------------|--------------------------|-----------------------------|
| Socios fundadores   | 32.000 €             | 72.7%                    | 67.4%                         | 14.6%                    | 8.3%                     | 65.2%                       |
| Familiares y amigos | 3,000 €              | 6.8%                     | 6.3%                          | 1.4%                     | 0.8%                     | 15.1%                       |
| Inversores externos | 9,000 €              | 20.5%                    | 18.9%                         | 4.1%                     | 2.3%                     | 19.7%                       |
| Crowfunding         | - €                  | 0.0%                     | 0.0%                          | 0.0%                     | 0.0%                     | 0.0%                        |
| TOTAL               | 44,000 €             | 100.0%                   | 92.6%                         | 20.0%                    | 11.5%                    | 100.0%                      |