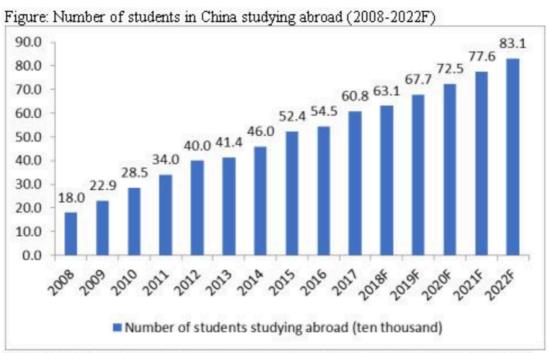

### 3.2.1 Current market situation

According to Frost Sullivan report, it is expected that China's foreign students have reach 830,500 in 2022.

Source: Ministry of Education of the People's Republic of China, Frost & Sullivan, Phillip Securities (HK) Research

6

Due to the high tuition fees and living costs in the UK and the US, many students are choosing to study in European countries, which is a new trend for Chinese students choosing to study in Europe. And in this situation, a new industry has emerged in China - study abroad agencies.