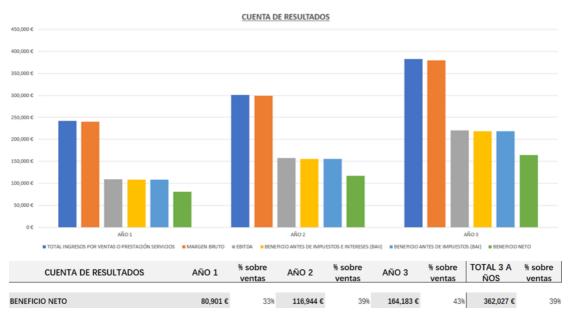

#### 8.4 PROFIT AND LOSS ACCOUNT

| CUENTA DE RESULTADOS                        | AÑO 1     | % sobre<br>ventas | AÑO 2     | % sobre<br>ventas | AÑO 3     | % sobre<br>ventas | TOTAL 3 A<br>ÑOS | % sobre<br>ventas |
|---------------------------------------------|-----------|-------------------|-----------|-------------------|-----------|-------------------|------------------|-------------------|
| TOTAL INGRESOS POR VENTAS O PRESTACIÓN SERV | 242,100 € | 100%              | 301,275 € | 100%              | 382,500 € | 100%              | 925,875 €        | 100%              |
| TOTAL GASTOS VARIABLES                      | 2,100 €   | 1%                | 2,100 €   | 1%                | 2,700 €   | 1%                | 6,900 €          | 1%                |
| MARGEN BRUTO                                | 240,000 € | 99%               | 299,175 € | 99%               | 379,800 € | 99%               | 918,975 €        | 99%               |

During the three-year period, the total income amounted to EUR 925,875.

The total variable expenses amounted to EUR 6,900 or 1% of the gross income.

Cumulative gross margin was EUR 918,975, representing 99% of total revenue.

The three-year cumulative net profit was EUR 362,027, equivalent to 39% of total revenue.

Analysis shows that revenue and net profit have grown steadily over the past three years, with net profit growing substantially last year. Additionally, gross margins remain consistently high at around 99% of revenue.