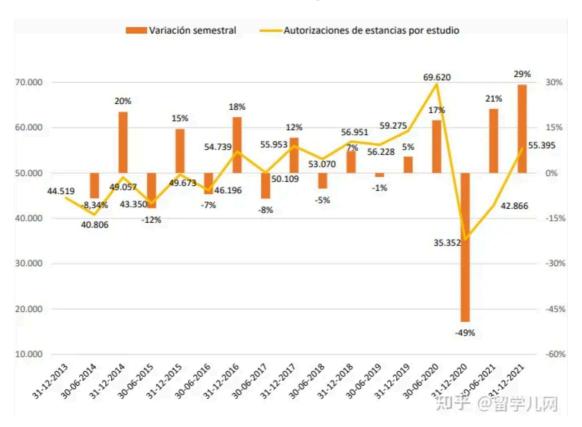

#### 3.2.2 Development trend

According to the picture, it can be seen that the number of foreign students in Spain increased year by year between 2014-2019; however, as of the end of 2020, the number of foreign students in Spain dropped significantly due to the New Crown epidemic outbreak, the introduction of online courses in most Spanish universities, and the significant return of foreign students to their home countries. In contrast, the number of foreign students with study residency in Spain increased significantly every six months throughout the year 2021, reaching a total of 55,395 foreign students in Spain by the end of 2021, an increase of more than 20,000 compared to 2020.