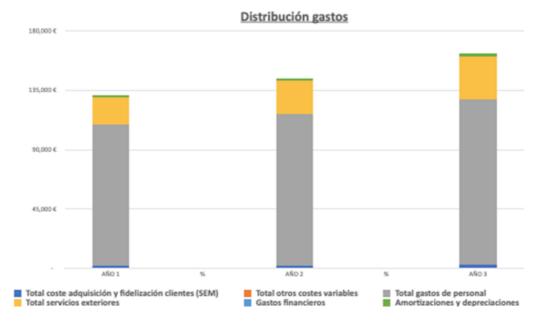

#### 8.3 EXPENSES AND COSTS

It can be seen from the histogram that the biggest cost is personnel expenses, which mainly includes employee salaries and bonuses. The second largest cost is external service expenses, mainly including airport pick-up services, etc.

The main expenses include the following aspects:

VARIABLE COSTS: consists of the customer acquisition and retention.

FIXED COSTS: It is the largest part of the project in terms of expenses, mainly salary expenses. There are ten employees in total (monthly salary of  $650\mathfrak{E}$ , the average monthly salary in the city where the studio located is  $300\mathfrak{E}$ ) + commission for sales staff ( $50\mathfrak{E}$  per order)10 employees for the first year, with the number of employees increasing as needed over the next two years.

EXTERNAL SERVICES :organic marketing operation +customer loyalty +software licenses +local service cost in Spain.

AMORTIZATION OF INTANGIBLE ASSETS: cost of office software subscription and web