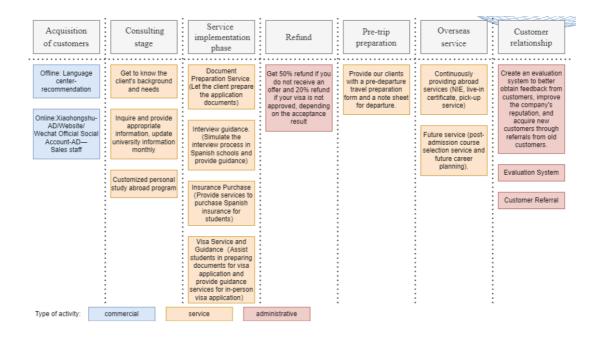

#### 6.1 THE MACRO-VALUE CHAIN

The FLY Agency's value chain begins with the acquisition of clients through different channels. The free initial consultation phase will retain some clients, and the in-depth consultation phase will convert potential users into real clients. The completion of the service phase includes the preparation of all the documents needed to apply to the school, and then depending on whether the Visa is approved or not and whether the offer is obtained or not, the next two directions are pre-trip preparation or refund. If the client chooses Pro service, we will continue to provide overseas service in cooperation with local Spanish companies, and finally get feedback and improve the service process through a customer satisfaction survey system.

#### 6.2.1 Operational flowchart

In the first phase, a multi-platform campaign is carried out to acquire customers through two channels: online (KOL promotion and natural traffic from official accounts) and offline (stable source of customers from the language center and campus recommendations).

After signing the contract, we will select the right majors and universities for the client based on their personal information (GPA, financial situation, future plans and interests, etc.) and the admission requirements of the Spanish universities and form a list of majors version 1.0 (containing basic information about 20-50 majors, language requirements, grades, and whether written/face to face interviews are included). After the customer makes a preliminary selection according to his own wishes, our professional instructors will make further introduction and suggestions according to the customer's choice, and finally fully respect the customer's opinion to determine the 6 majors that he is interested in declaring.

Next, the instructor will give you a list of documents needed to apply for university and Visa, including documents that need to be applied for by the client, such as proof of study, transcripts and other documents that need to be notarized, and insurance and other documents that need to be purchased. The instructor will answer all the questions until all the documents are ready, and then submit the documents and wait for the result of the application. If the Visa application is not

approved, a refund of 20% will be given, and if no offer is made, a refund of 50% will be given, and once all the documents are received, the next pre-departure preparations will be made.

The above is all the contents of the Basic product. If the customer purchases the Pro product, we will cooperate with a local company in Spain to continue to provide the customer with pick-up service and follow-up assistance for the NIE service, which is part of the outsourcing content.

Finally, we will invite our clients to fill in a questionnaire for the whole service process and collect their suggestions, and based on the information collected, we will optimize the service process and service quality.