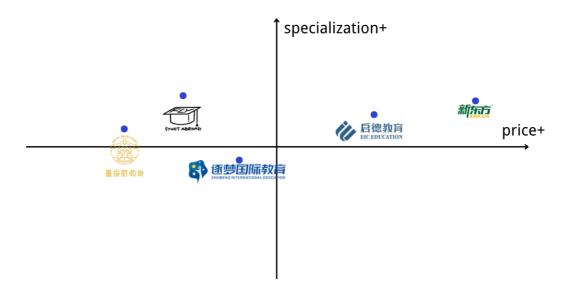

# **POSITIONING**

For our competitors, the main division is between those in China and those in Spain. The New Oriental Study Abroad Agency and Qidian Education are very well known in China. Their operating model is to give all their customers to agencies in Spain for their services. At the same time, their great fame leads to very expensive fees. The local agencies in Spain, such as: Mertis, Zhumeng International Education. Although the fees are affordable, they are unable to reach their clients directly in China, leading them to have to work with domestic agencies.

However, Fly Agency will have an office in Chongqing, China, and will be self-sufficient, providing customers with great rates while still being able to work with local Spanish universities. Achieving a win-win situation