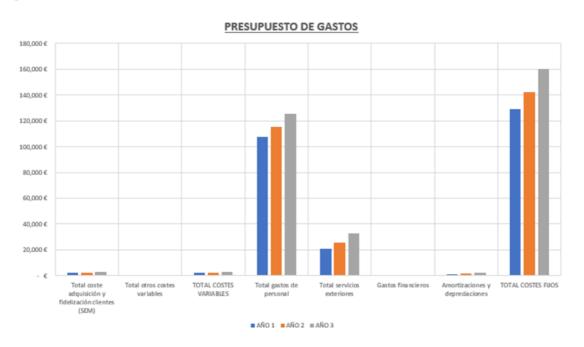

#### 8.3 EXPENSES AND COSTS

It can be seen from the histogram that the biggest cost is personnel expenses, which mainly includes employee salaries and bonuses. The second largest cost is external service expenses, mainly including airport pick-up services, etc.

The main expenses include the following aspects:

VARIABLE COSTS: consists of the customer acquisition and retention.

FIXED COSTS: It is the largest part of the project in terms of expenses, mainly salary expenses. There are ten employees in total (monthly salary of  $650\mathfrak{E}$ , the average monthly salary in the city where the studio located is  $300\mathfrak{E}$ ) + commission for sales staff ( $50\mathfrak{E}$  per order)10 employees for the first year, with the number of employees increasing as needed over the next two years.

EXTERNAL SERVICES :organic marketing operation +customer loyalty +software licenses +local service cost in Spain.

AMORTIZATION OF INTANGIBLE ASSETS: cost of office software subscription and web