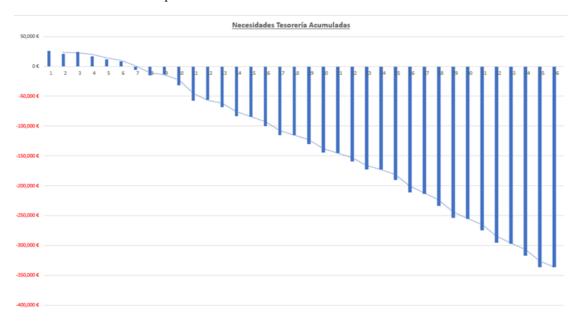

#### 8.5 TREASURY BUDGET

The largest investment in the 1 month (25,809 euros) since the establishment of the company. A large amount of capital investment is required within 7 months.

After 7 months we start to profit.