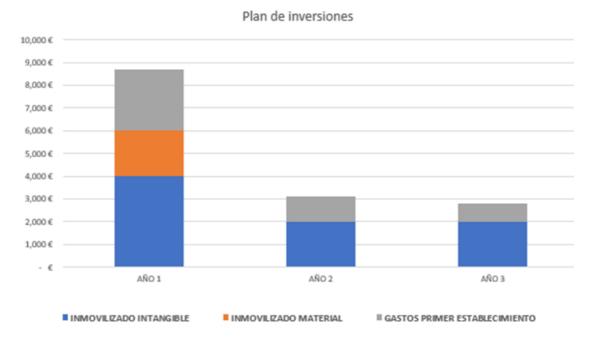

#### 8.1 INVESTMENT

As can be seen from the first bar, the first year investment is heavy, amounting to around 9000 EUR. The main reason is that the company needs to invest a lot of money in software development, office supplies and business licenses in the early stage of development.

The three-year investment is mainly reflected in the following aspects:

R&D, INDUSTRIAL AND INTELLECTUAL PROPERTY: The design and development of the website, its post-test and update, the rental of cloud servers, and the creation and maintenance of databases.

INMOVILIZADO MATERIAL: Printer and photocopiers, a computer.

ADVERTISING, COMMUNICATION AND MARKETING: The investment of our cooperation with Xiaohongshu bloggers, the investment of recommendation and the investment of cooperating with language centers and providing students to us.

LEGAL AND REGULATORY COMPLIANCE: Allocate funds for legal expenses, including business registration, licensing, permits, and potentially consulting with legal professionals to ensure compliance with local laws and regulations.

MARKET RESEARCH AND ANALYSIS: Conduct comprehensive market research to understand

the demand for study abroad programs between Spain and China. This includes analyzing the target market, competitors, pricing strategies, and potential program offerings. Invest in research tools, data analysis, and market intelligence resources.

PROTOTYPING AND TESTING OF VALUE PROPOSITIONS: Conduct market testing and user testing to evaluate and verify the effectiveness and feasibility of our value propositions. This will involve the cost of recruiting participants, setting up a test environment, and collecting and analyzing feedback data.

| PLAN DE INVERSIONES ANUAL (sin IVA | AÑO 1   | AÑO 2   | AÑO 3   | TOTAL    | 96     |
|------------------------------------|---------|---------|---------|----------|--------|
| INMOVILIZADO INTANGIBLE            | 4,000 € | 2,000 € | 2,000 € | 8,000 €  | 54.8%  |
| INMOVILIZADO MATERIAL              | 2,000 € | - €     | - €     | 2,000 €  | 13.7%  |
| GASTOS PRIMER ESTABLECIMIENTO      | 2,700 € | 1,100 € | 800 €   | 4,600 €  | 31.5%  |
| INVERSIONES INMOBILIARIAS          | - €     | - €     | - €     | - €      | 0.0%   |
| INVERSIONES FINANCIERAS            | - €     | - €     | - €     | - €      | 0.0%   |
| TOTAL INVERSIONES                  | 8,700 € | 3,100 € | 2,800 € | 14,600 € | 100.0% |