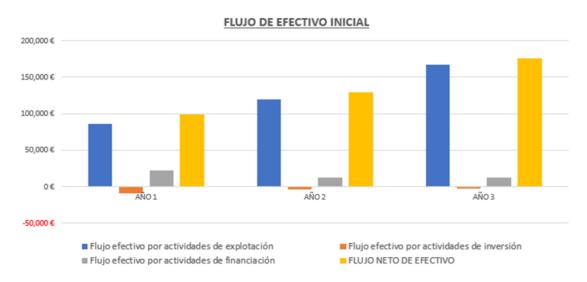

#### 8.7 ENDING CASH FLOW

| FLUJO DE EFECTIVO INICIAL                      | AÑO 1    | AÑO 2     | AÑO 3     | TOTAL 3 AÑ<br>OS |
|------------------------------------------------|----------|-----------|-----------|------------------|
| Flujo efectivo por actividades de explotación  | 85,683 € | 119,875 € | 167,151 € | 372,708 €        |
| Flujo efectivo por actividades de inversión    | -9,582 € | -3,331€   | -2,968 €  | -15,881 €        |
| Flujo efectivo por actividades de financiación | 22,500 € | 13,000 €  | 12,000 €  | 47,500 €         |
| FLUJO NETO DE EFECTIVO                         | 98,601 € | 129,544 € | 176,183 € | 404,327 €        |
| Saldo inicial de caja                          | 0€       | 98,601€   | 228,144 € | 0€               |
| Saldo final de caja                            | 98,601€  | 228,144 € | 404,327 € | 404,327 €        |

We have enough cash to cover possible risks. Our cash flow is growing year by year. The cash flow from business activities is EUR 85,683 in the first year, EUR 119,875 in the second year and EUR

167,151 in the third year.